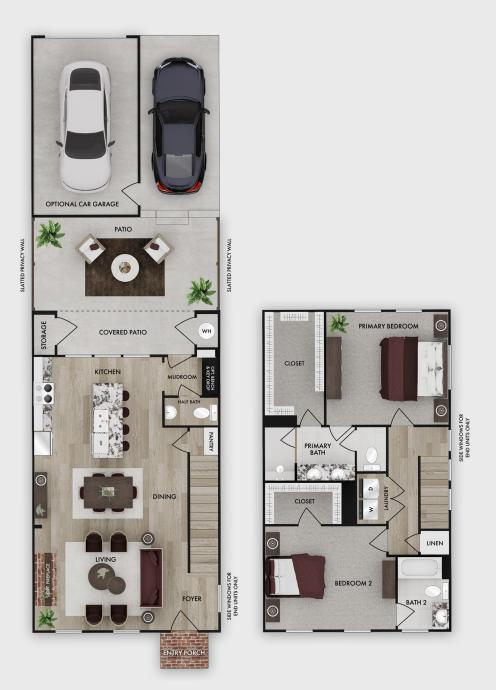

## THE BECKHAM TERRACE COLLECTION 2 BEDROOMS | 2.5 BATHS

ENGEL&VÖLKERS DEVELOPMENT SERVICES